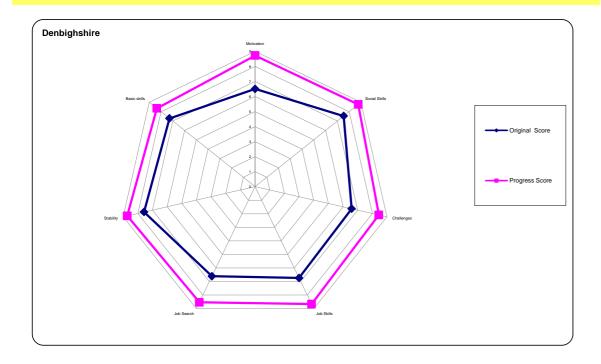

-------------------|
| Age Range                      | ALL                               |
| Early Leaver                   | ALL                               |
| Disabled                       | ALL                               |
| Work Limiting Health Condition | ALL                               |
| Ethnicity                      | ALL                               |
| BME                            | ALL                               |
| Completed                      | ALL                               |
| Status                         | Completed and moved to Employment |
|                                |                                   |
| Local Authority                | ALL                               |

#### Appendix 5

### **Overall Progression Star for Denbighshire**