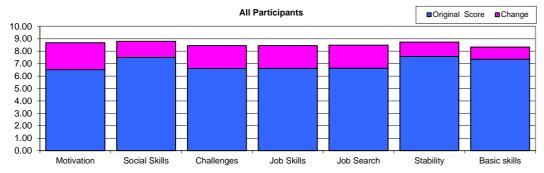

# **NWC WORKSTAR ANALYSIS**

| Averages      | Original Score | Progress Score | Change |
|---------------|----------------|----------------|--------|
| Area          | тот            | ТОТ            | тот    |
| Motivation    | 6.52           | 8.68           | 2.17   |
| Social Skills | 7.50           | 8.80           | 1.30   |
| Challenges    | 6.60           | 8.45           | 1.85   |
| Job Skills    | 6.62           | 8.45           | 1.83   |
| Job Search    | 6.63           | 8.48           | 1.85   |
| Stability     | 7.57           | 8.73           | 1.17   |
| Basic skills  | 7.35           | 8.33           | 0.98   |
| Total         | 48.78          | 59.93          | 11.15  |

total sample size = 60