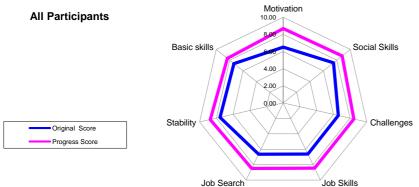

# **NWC WORKSTAR ANALYSIS**

| Averages      | Original Score | Progress Score | Change |
|---------------|----------------|----------------|--------|
| Area          | тот            | ТОТ            | тот    |
| Motivation    | 6.52           | 8.68           | 2.17   |
| Social Skills | 7.50           | 8.80           | 1.30   |
| Challenges    | 6.60           | 8.45           | 1.85   |
| Job Skills    | 6.62           | 8.45           | 1.83   |
| Job Search    | 6.63           | 8.48           | 1.85   |
| Stability     | 7.57           | 8.73           | 1.17   |
| Basic skills  | 7.35           | 8.33           | 0.98   |
| Total         | 48.78          | 59.93          | 11.15  |

total sample size = 60