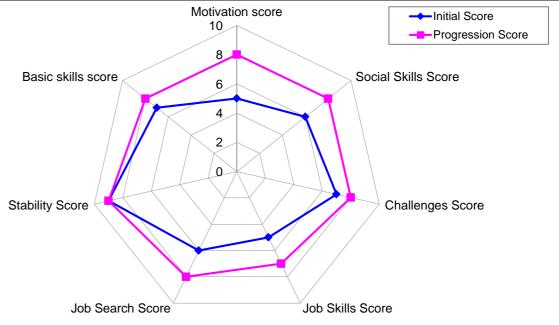

|               | Motivation score | Social<br>Skills<br>Score | Challenges<br>Score | Job Skills<br>Score | Job<br>Search<br>Score | Stability<br>Score | Basic<br>skills<br>score | Total |
|---------------|------------------|---------------------------|---------------------|---------------------|------------------------|--------------------|--------------------------|-------|
| Initial Score | 5                | 6                         | 7                   | 5                   | 6                      | 9                  | 7                        | 45    |

|                   | Change<br>Motivation | Change<br>Social<br>Skills | Change<br>Challenges | Change<br>Job Skills | Change<br>Job<br>Search | Change<br>Stability | Change<br>Basic<br>Skills | Total |
|-------------------|----------------------|----------------------------|----------------------|----------------------|-------------------------|---------------------|---------------------------|-------|
| Progression Score | 8                    | 8                          | 8                    | 7                    | 8                       | 9                   | 8                         | 56    |